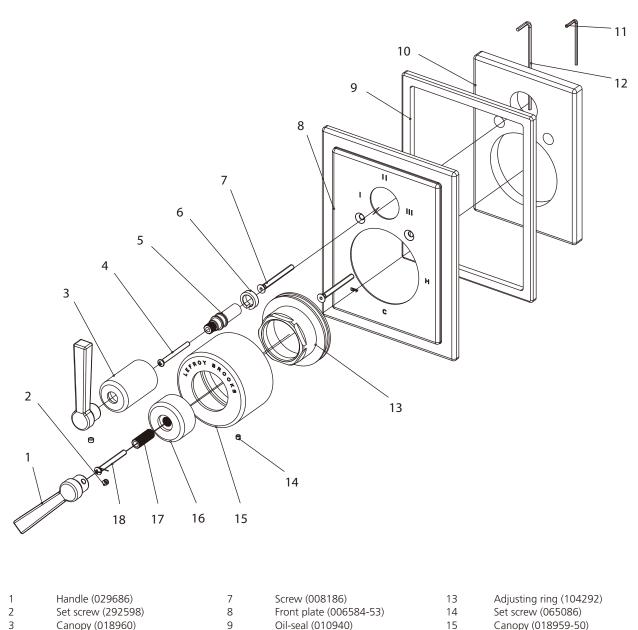

## M1-4309

LEVER PRESSURE BALANCE WITH LEVER 3-WAY DIVERTER TRIM ONLY, TO SUIT M1-4102 ROUGH

| Canop | oy (01895 | 59-50) |
|-------|-----------|--------|

- Canopy (018961)
- Stem extension (110389)
- Screw (008115)

16

17

18

## Standards

4

5

6

IAPMO/cUPC Listed Meets A112.18.1 ADA Compliant

Screw (065035)

Clip (012242)

Stem extension (110430)

Please note :

Final achievable flow rate is dependent on the outlets fitted, see relevant outlets (spouts, roses, sprays) for fully assembled product flow rate.

Spacer (013816)

Allen key (031003)

Allen key (031220)

10

11

12