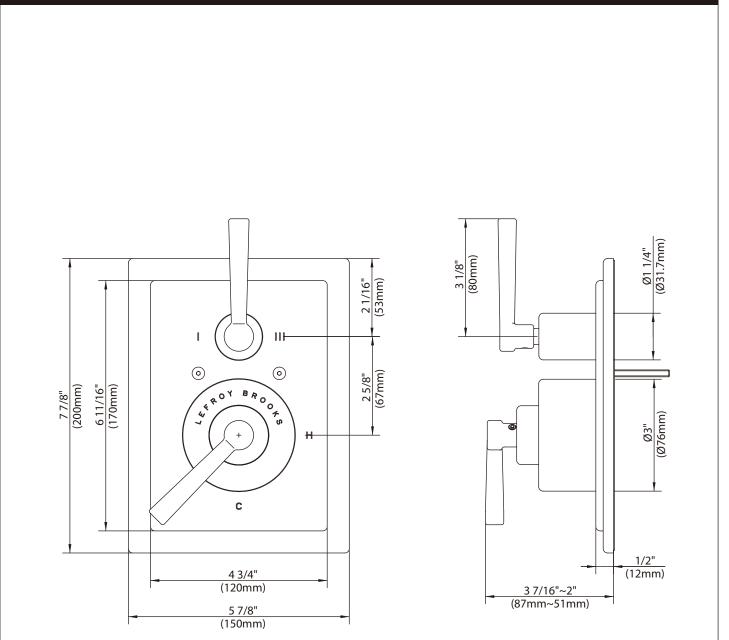

DIMENSIONAL DATA SHEET

DATE: 15 July 2013 No: A667953

M1-4309 LEVER PRESSURE BALANCE WITH LEVER 3-WAY DIVERTER TRIM ONLY, TO SUIT M1-4102 ROUGH

DIMENSIONS IN INCHES & MILLIMETRES

WHILST EVERY EFFORT IS MADE TO ENSURE THE ACCURACY OF THESE DATA SHEETS THEY ARE SUBJECT TO CHANGE WITHOUT NOTICE AS PART OF THE COMPANY'S PRODUCT DEVELOPMENT PROCESS

## M1-4309

LEVER PRESSURE BALANCE WITH LEVER 3-WAY DIVERTER TRIM ONLY, TO SUIT M1-4102 ROUGH

| Canop | oy (01895 | 59-50) |
|-------|-----------|--------|

- Canopy (018961)
- Stem extension (110389)
- Screw (008115)